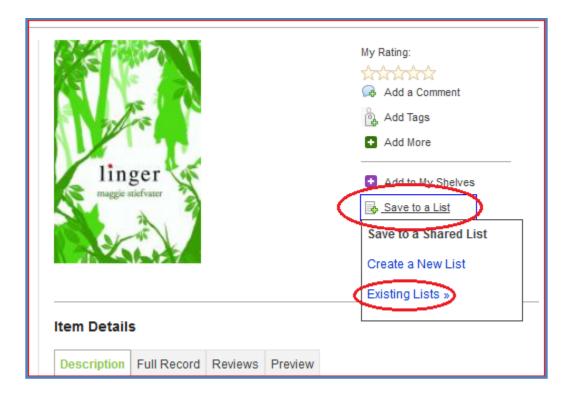

- 4. Add a rating of 1-5 stars to the book
- 5. Add a comment (what did you think of the book?)
- 6. Add a "tag" a label describing the book

7. "Add to My Shelves" – You can select "Completed," "In Progress," or "For Later"

## 8. Make a New Personal List:

a. Under the tab menu, click on "My Library" and select "My Lists."

| Home                                            | My Library Exp                       | lore Online Datab                         | ases TAL Online                                  | Suggest a Purchase F |
|-------------------------------------------------|--------------------------------------|-------------------------------------------|--------------------------------------------------|----------------------|
| « Back 1<br>Linger<br>Stiefvater,<br>(Book - 20 | MY BORROWING<br>Checked Out<br>Holds | MY COLLECTIONS<br>My Shelves<br>Completed | MY COMMUNITY<br>I'm Following<br>Recently Shared | Ave                  |
| (BOOK - 20                                      | Fines                                | In Progress                               | Ignored Users                                    |                      |
|                                                 | Recently Returned                    | For Later                                 | Inbox                                            |                      |
|                                                 | Library Messages                     | My Lists                                  |                                                  | My Rating:           |
| Find i                                          | at the Library                       |                                           |                                                  | Add a Comment        |