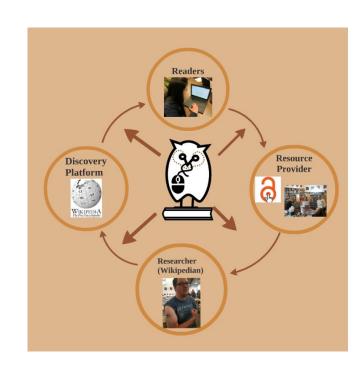

# Wikipedia-Library-Workflow

Use Wikipedia to solve public knowledge problems, integrated into your processes

- -Research literacy
- -Education programs
- -Resource discovery
- -Strategic engagement / outreach