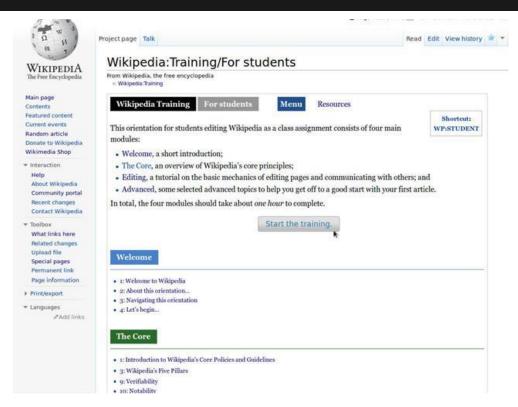

# Wikipedia-Library-Workflow

Use Wikipedia to solve public knowledge problems, integrated into your processes

- -Research literacy
- -Education programs
- -Resource discovery
- -Strategic engagement / outreach