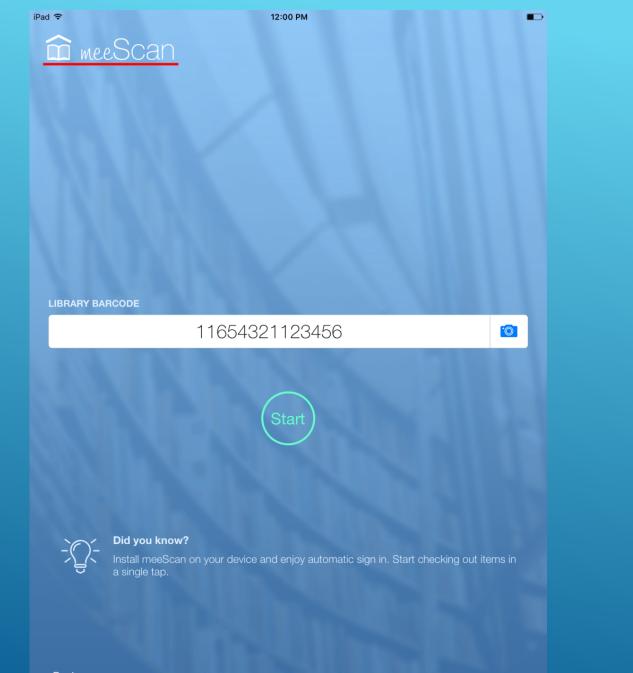

## MEESCAN APP OR SHARED STATION

welcome то Concordia University of Edmonton

вкансн Arnold Guebert Library

PATRON ACCOUNT Hildebrandt, Karen

Start

â meeScan

-+

wе∟соме то Concordia University of Edmonton