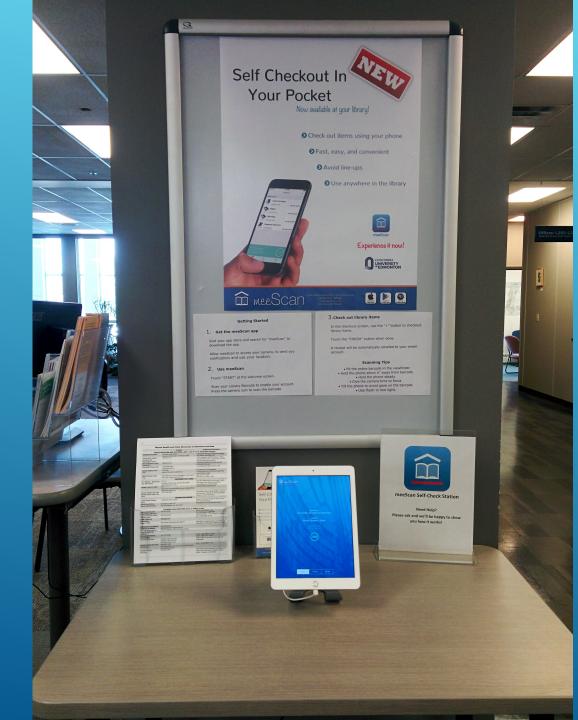

# CHECK IT OUT!

Yes there's an app for that

Presented by: Karen Hildebrandt, Assistant Director Library Services Concordia University of Edmonton



# FAILING SELF-CHECK STATION



# INTRODUCING MEESCAN: OUR SELF CHECKOUT STATION

## MEESCAN APP OR SHARED STATION



welcome то Concordia University of Edmonton

вкансн Arnold Guebert Library

PATRON ACCOUNT Hildebrandt, Karen

Start

â meeScan

-+

wе∟соме то Concordia University of Edmonton

11:58 AM

вкансн Arnold Guebert Library

> PATRON ACCOUNT Not logged in

> > Start

Change





| ad ᅙ                       | 12:05 PM                    |                   |
|----------------------------|-----------------------------|-------------------|
| Back                       | Checkout                    | +                 |
| ITEMS ON LOAN              |                             |                   |
| The girl you left b        | ehind                       |                   |
| воок 33333001316641        |