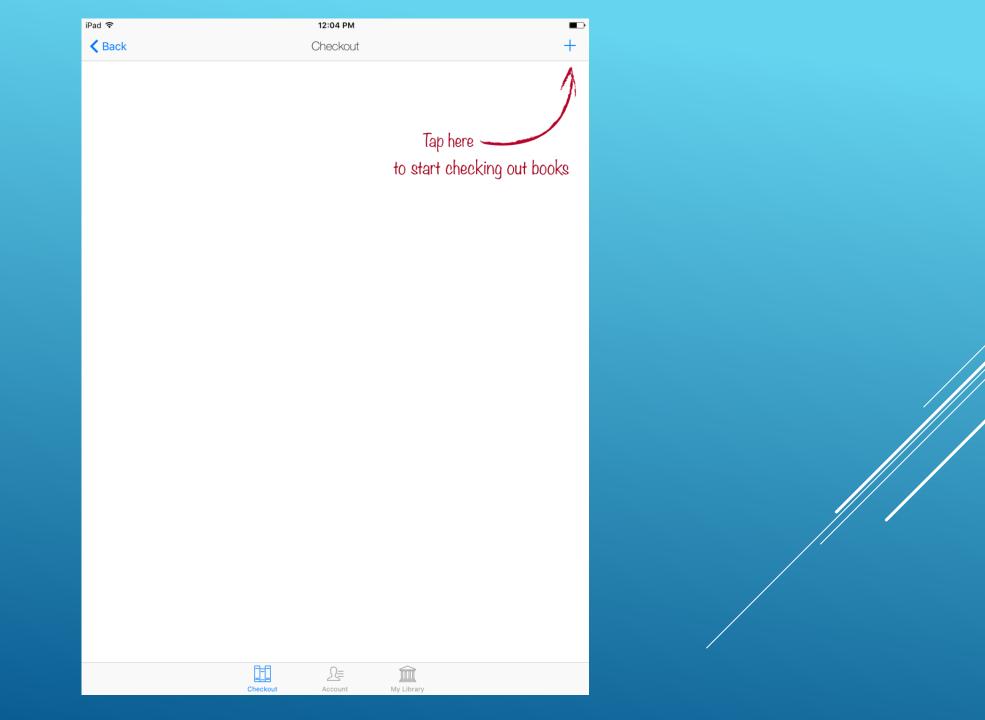

11:58 AM

вкансн Arnold Guebert Library

> PATRON ACCOUNT Not logged in

> > Start

Change

| ad ᅙ                       | 12:05 PM                    |                   |
|----------------------------|-----------------------------|-------------------|
| Back                       | Checkout                    | +                 |
| ITEMS ON LOAN              |                             |                   |
| The girl you left b        | ehind                       |                   |
| воок 33333001316641        |                             | Due: Sep 30, 2017 |
|                            |                             |                   |
|                            |                             |                   |
|                            |                             |                   |
|                            |                             |                   |
|                            |                             |                   |
|                            |                             |                   |
|                            |                             |                   |
|                            |                             |                   |
|                            |                             |                   |
|                            |                             |                   |
|                            |                             |                   |
|                            |                             |                   |
|                            |                             |                   |
|                            |                             |                   |
|                            |                             |                   |
|                            |                             |                   |
|                            |                             |                   |
|                            |                             |                   |
|                            |                             |                   |
|                            |                             |                   |
| All items ready to go      |                             |                   |
| Tap the finish button to c | complete your transaction   | Finish            |
|                            |                             |                   |
|                            | Checkout Account My Library |                   |